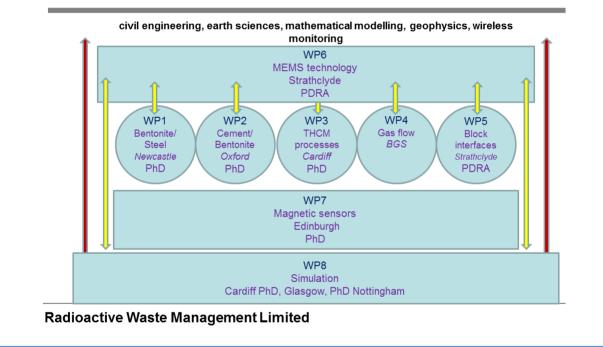

#### SAFE Barriers:

A systems approach for engineered barriers

Overall about 20 academic publications to date, more to come

Addressing balance between 'needs driven' and 'curiosity driven' research.

Valuable collaboration with RCUK

Together with NERC RATE programme and ad hoc studies contributes to pool of 50 PhDs and 25 PDRAs currently funded by RWM.